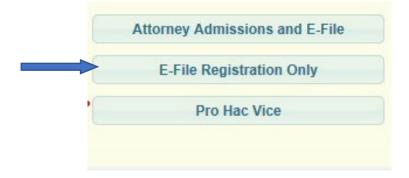

7. Since you're already admitted to the Northern District of New York, select "E-File Registration Only".

8. Complete all sections of the "Filer Information" screen.

| iler Information                |                                                                                                                                                      |
|---------------------------------|------------------------------------------------------------------------------------------------------------------------------------------------------|
| Required Information            |                                                                                                                                                      |
| Role in Court                   | Attorney                                                                                                                                             |
| itle                            | Attorney                                                                                                                                             |
|                                 | ess. You may also enter a different address from the one provided for your CSO account<br>ddress. Checking this will clear the address fields below. |
| irm/Office                      | Donovan Law Firm                                                                                                                                     |
| Init/Department                 |                                                                                                                                                      |
| Address *                       | 168 Pine Tree Dr.                                                                                                                                    |
| Room/Suite<br>City *<br>State * | Syracuse<br>New York                                                                                                                                 |
| County *                        | ONONDAGA                                                                                                                                             |
| /ip/Postal Code *               | 13202                                                                                                                                                |
| Country *                       | United States of America                                                                                                                             |
| rimary Phone *                  | 315-234-8515                                                                                                                                         |
| Alternate Phone                 |                                                                                                                                                      |
| ext Phone                       |                                                                                                                                                      |
|                                 |                                                                                                                                                      |