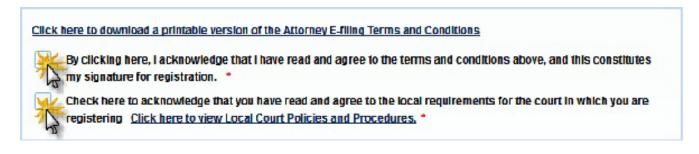

10. Check the boxes to acknowledge and agree to the E-filing Terms, Conditions, Policies and Procedures.

11. Click Submit to get the confirmation screen then click Done.

|                             | THANK YOU FOR REGISTERING!                                                                             |
|-----------------------------|--------------------------------------------------------------------------------------------------------|
|                             | MARK FOOT ON REGISTERING.                                                                              |
| Your request has been fo    | rwarded to the court. You will receive an email when the registration has been processed. To check the |
| status of your request, loo | in to Manage My Account and select the E-File Registration/Maintenance History from the                |
|                             |                                                                                                        |